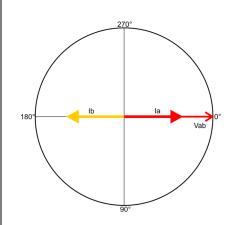

## **Distribution Phasors**

| Phase | V(p-n) | Vφ  | I(x-y) | Iφ  |
|-------|--------|-----|--------|-----|
| A     | 120    | 0   | Ia     | 0   |
| В     | 120    | 180 | Ib     | 180 |

#### 4S Non-Blondel (1V 2I 3W)

#### **Meter Phasor**

| Phase | V(p-n) | Vф | I(x-y) | Ιф |
|-------|--------|----|--------|----|
| AB    | 240    | 0  | Ia-Ib  | 0  |

The 2S is the most widely used meter in the US.