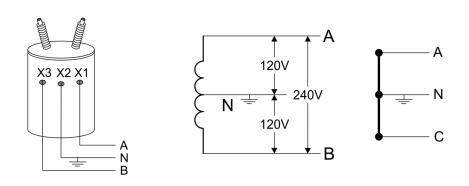

## **Distribution Phasors**

| Phase | V(p-n) | Vφ  | I(x-y) | Iφ  |
|-------|--------|-----|--------|-----|
| A     | 120    | 0   | Ia     | 0   |
| В     | 120    | 180 | Ib     | 180 |