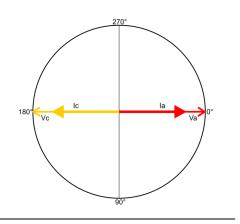

#### **Meter Phasor**

| Phase | V(p-n) | Vф | I(x-y) | Ιф |
|-------|--------|----|--------|----|
| AB    | 240    | 0  | Ia-Ib  | 0  |

The 2S is the most widely used meter in the US.