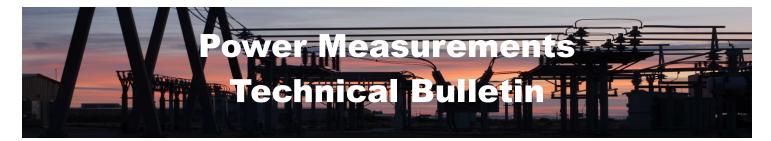

## **Distribution Transformer Configuration**

This single phase service is the most common for residential customers. It is also used for small commercial customers. A single center tapped transformer provides two hot lines and a neutral.