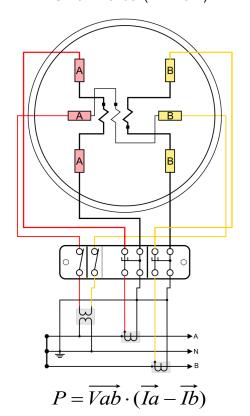

#### 4S Non-Blondel (1V 2I 3W)

#### **Meter Phasor**

| Phase | V(p-n) | Vф | I(x-y) | Ιф |
|-------|--------|----|--------|----|
| AB    | 240    | 0  | Ia-Ib  | 0  |

The 2S is the most widely used meter in the US.